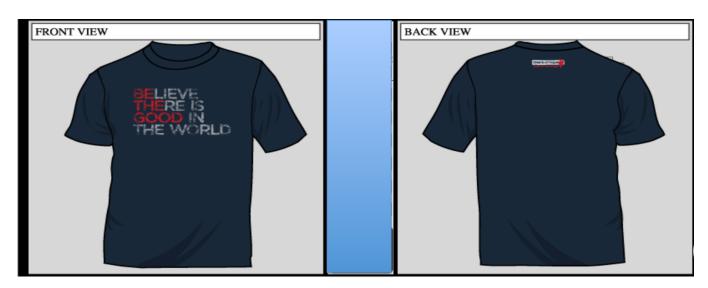

## KID'S SHIRTS (Navy shirts)

Quantity

Make your check out to: "FRC: Grains of Hope" and Note: "GOH TShirt." Mail to FRC c/o Dolores Wagoner, 529 Newark-Pompton Tpke, Pompton Plains, NJ 07444.

All T-Shirts are made of high-quality, super-soft cotton and have this logo (below) on the front.

On back of adult shirts is the wording:

One Shirt = 120 Meals.

Turning Hunger into Hope

(logo for Grains of Hope)

THE WORLD On back of kid's shirts is the wording:

My Shirt Fed 80 Kids Hunger Into Hope (logo for Grains of Hope)